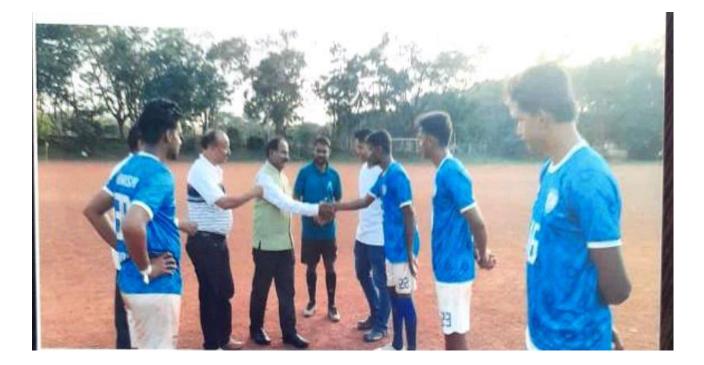

### **Dharwad League Football Tournament**

Conduct of Tournamet Tournament Report-Karnatak Suime college, Sharwad. Dept of physical Education, (Gymkhana) In collaboration with Dharwad District Fort ball Association and I.g. A.C. Karnolok science college Scharwad organise the Sharwad district League Football Tournament (Mans) 2022. Below mentioned total of aggiliated clubs from. Sharward Direstor Fretball Aspeciation. Teames to participate the Tournamenta, under Karnalaka State Football Association took part in this Tournaments. 1). Dr. Satish Kannaiah Fortball club. 24 Vidyagini Foot ball Club. Soccerholics Football club. 34 us Leo Football club. 54 Stuth Institute Fort ball club Football club 6) Hubli -14 Kannur Fortball Club. each team consist of 18 players along with ormager k of coach (Intal on). The matches were conducted on league cum knockout basis. Total do of Matches played was 12. Townahad Result Winner: Hubli Football Club Hubli Runner up; Soccerholics, Fortball Cull Aharward. Outers of Townworks. 30th & 31st May- 2032, Venue: Karnatick Science College Fortball ground Dharmad. Inaugural quaction held on 3th May , 2022. of guram. Valedictory Ferretions held on 31st may 2022 at 4:30 pm. ( J. P. Garindalt) Scanned with OKEN Scanner