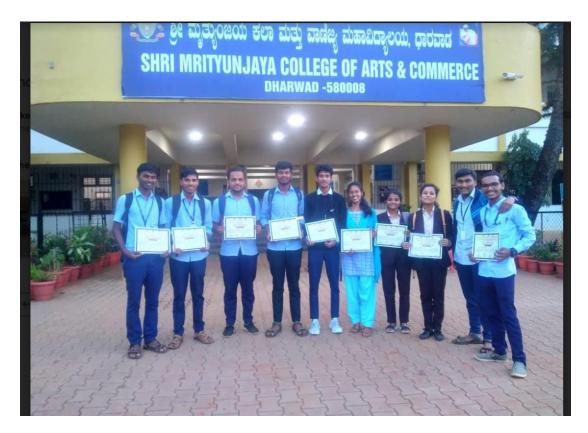

**5.3.3** - Number of sports and cultural events/competitions in which students of the Institution participated during the year (organized by the institution/other institutions)