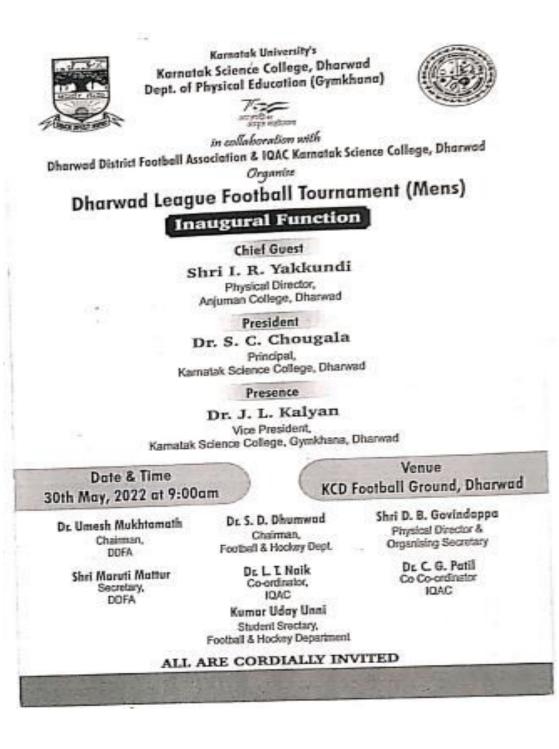

### **Dharwad League Football Tournament**

Conduct of Tournamet Tournament Report-Karnatak Suime college, Sharwad. Dept of physical Education, (Gymkhana) In collaboration with Dharwad District Fort ball Association and I.g. A.C. Karnolok science college Scharwad organise the Sharwad district League Football Tournament (Mans) 2022. Below mentioned total of aggiliated clubs from. Sharward Direstor Fretball Aspeciation. Teames to participate the Tournamenta, under Karnalaka State Football Association took part in this Tournaments. 1). Dr. Satish Kannaiah Fortball club. 24 Vidyagini Foot ball Club. Soccerholics Football club. 34 us Leo Football club. 54 Stuth Institute Fort ball club Football club 6) Hubli -14 Kannur Fortball Club. each team consist of 18 players along with ormager k of coach (Intal on). The matches were conducted on league cum knockout basis. Total do of Matches played was 12. Townahad Result Winner: Hubli Football Club Hubli Runner up; Soccerholics, Fortball Cull Aharward. Outers of Townworks. 30th & 31st May- 2032, Venue: Karnatick Science College Fortball ground Dharmad. Inaugural quaction held on 3th May , 2022. of guram. Valedictory Ferretions held on 31st may 2022 at 4:30 pm. ( J. P. Garindalt) Scanned with OKEN Scanner