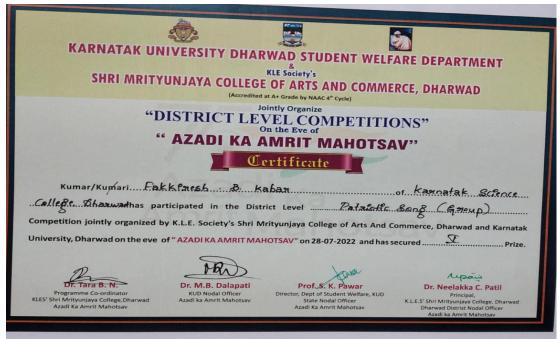

**5.3.3** - Number of sports and cultural events/competitions in which students of the Institution participated during the year (organized by the institution/other institutions)