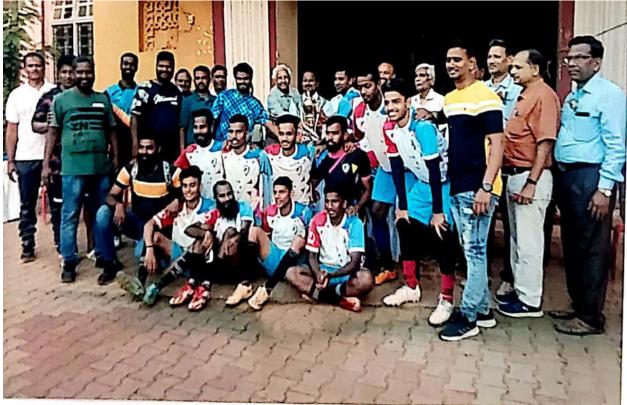

### **Dharwad League Football Tournament**

Conduct of Tournamet Tournament Report-Karnatak Suime college, Sharwad. Dept of physical Education, (Gymkhana) In collaboration with Dharwad District Fort ball Association and I.g. A.C. Karnolok science college Scharwad organise the Sharwad district League Football Tournament (Mans) 2022. Below mentioned total of aggiliated clubs from. Sharward Direstor Fretball Aspeciation. Teames to participate the Tournamenta, under Karnalaka State Football Association took part in this Tournaments. 1). Dr. Satish Kannaiah Fortball club. 24 Vidyagini Foot ball Club. Soccerholics Football club. 34 us Leo Football club. 54 Stuth Institute Fort ball club Football club 6) Hubli -14 Kannur Fortball Club. each team consist of 18 players along with ormager k of coach (Intal on). The matches were conducted on league cum knockout basis. Total do of Matches played was 12. Townahad Result Winner: Hubli Football Club Hubli Runner up; Soccerholics, Fortball Cull Aharward. Outers of Townworks. 30th & 31st May- 2032, Venue: Karnatick Science College Fortball ground Dharmad. Inaugural quaction held on 3th May , 2022. of guram. Valedictory Ferretions held on 31st may 2022 at 4:30 pm. ( J. P. Garindalt) Scanned with OKEN Scanner