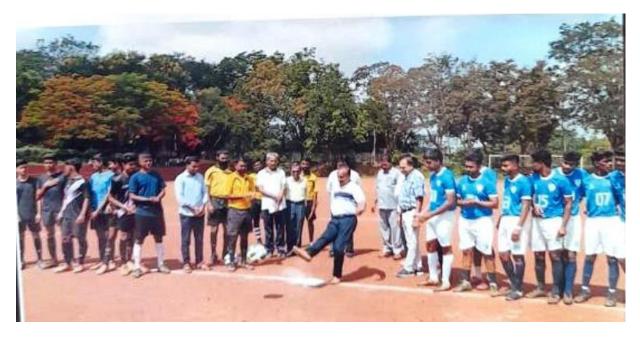

### **Dharwad League Football Tournament**

Conduct of Tournamet Tournament Report-Karnatak Suime college, Sharwad. Dept of physical Education, (Gymkhana) In collaboration with Dharwad District Fort ball Association and I.g. A.C. Karnolok science college Scharwad organise the Sharwad district League Football Tournament (Mans) 2022. Below mentioned total of aggiliated clubs from. Sharward Direstor Fretball Aspeciation. Teames to participate the Tournamenta, under Karnalaka State Football Association took part in this Tournaments. 1). Dr. Satish Kannaiah Fortball club. 24 Vidyagini Foot ball Club. Soccerholics Football club. 34 us Leo Football club. 54 Stuth Institute Fort ball club Football club 6) Hubli -14 Kannur Fortball Club. each team consist of 18 players along with ormager k of coach (Intal on). The matches were conducted on league cum knockout basis. Total do of Matches played was 12. Townahad Result Winner: Hubli Football Club Hubli Runner up; Soccerholics, Fortball Cull Aharward. Outers of Townworks. 30th & 31st May- 2032, Venue: Karnatick Science College Fortball ground Dharmad. Inaugural quaction held on 3th May , 2022. of guram. Valedictory Ferretions held on 31st may 2022 at 4:30 pm. ( J. P. Garindalt) Scanned with OKEN Scanner