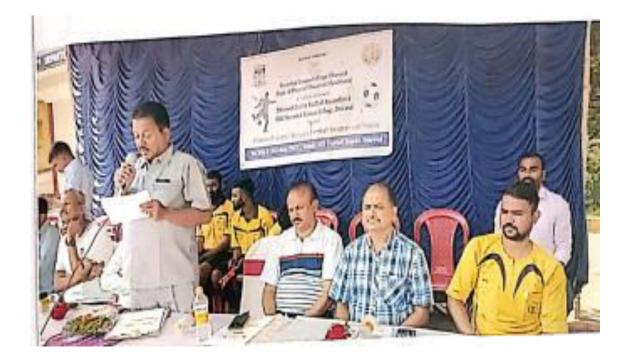

### **Dharwad League Football Tournament**

Conduct of Tournamet Tournament Report-Karnatak Suime college, Sharwad. Dept of physical Education, (Gymkhana) In collaboration with Dharwad District Fort ball Association and I.g. A.C. Karnolok science college Scharwad organise the Sharwad district League Football Tournament (Mans) 2022. Below mentioned total of aggiliated clubs from. Sharward Direstor Fretball Aspeciation. Teames to participate the Tournamenta, under Karnalaka State Football Association took part in this Tournaments. 1). Dr. Satish Kannaiah Fortball club. 24 Vidyagini Foot ball Club. Soccerholics Football club. 34 us Leo Football club. 54 Stuth Institute Fort ball club Football club 6) Hubli -14 Kannur Fortball Club. each team consist of 18 players along with ormager k of coach (Intal on). The matches were conducted on league cum knockout basis. Total do of Matches played was 12. Townahad Result Winner: Hubli Football Club Hubli Runner up; Soccerholics, Fortball Cull Aharward. Outers of Townworks. 30th & 31st May- 2032, Venue: Karnatick Science College Fortball ground Dharmad. Inaugural quaction held on 3th May , 2022. of guram. Valedictory Ferretions held on 31st may 2022 at 4:30 pm. ( J. P. Garindalt) Scanned with OKEN Scanner